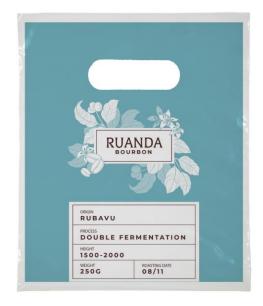

## **7½W x 9H Digital Full Color Plastic Bag with Non-reinforced Die Cut Handles**

## **Imprint Area:**

Digital Full Color: Front and Back – 7W x 8H