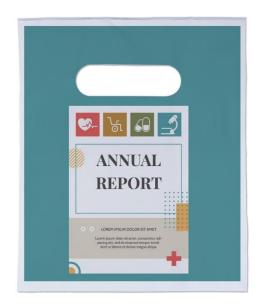

## **7½W x 9H Digital Full Color Plastic Bag with Non-reinforced Die Cut Handles**

## **Imprint Area:**

Digital Full Color: Front and Back – 7W x 8H