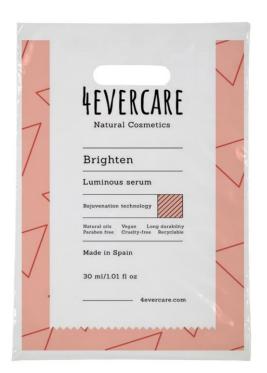

## $9W\ x\ 13H$ Digital Full Color Plastic Bag with Non-reinforced Die Cut Handles

## **Imprint Area:**

Digital Full Color: Front and Back –  $8.5W \times 12H$  $8\frac{1}{2}$ " x 11" sheet of paper interferes with use of the die cut handles.