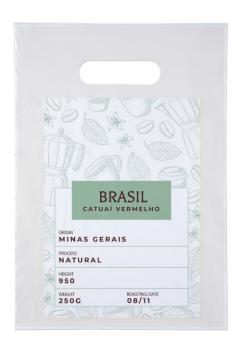

## $9W\ x\ 13H$ Digital Full Color Plastic Bag with Non-reinforced Die Cut Handles

## **Imprint Area:**

Digital Full Color: Front and Back –  $8.5W \times 12H$  $8\frac{1}{2}$ " x 11" sheet of paper interferes with use of the die cut handles.