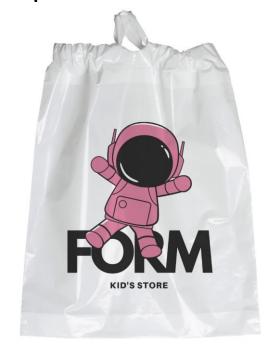

## 12W x 15H x 3 Plastic Bag with A Poly-draw Tape Closure and Bottom Gusset

V277

| V Z / /          |      |      |      |      |      |   |
|------------------|------|------|------|------|------|---|
| Imprint          | 150  | 250  | 500  | 1000 | 3000 |   |
| Screen<br>Print  | 1.70 | 1.20 | 0.96 | 0.90 | 0.86 | С |
| Dynamic<br>Color | 2.00 | 1.50 | 1.26 | 1.20 | 1.16 | С |